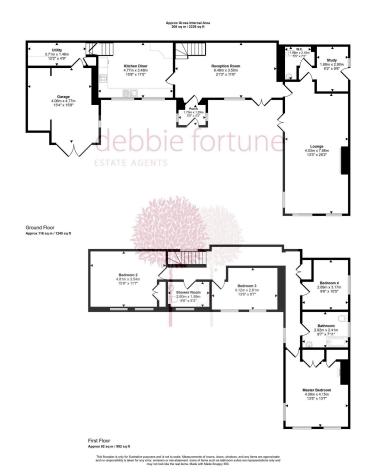

#### **Key Features**

- Impressive four bedroom detached family home
- Incredible panoramic views from the garden and many rooms
- Three reception rooms including delightful dual aspect sitting room, dining room and office/study
- Family bathroom plus shower room
- · EPC rating D

- Original part of the building dates back the 16th century
- Large sweeping driveway leading to generous parking and a large single garage
- Spacious kitchen/breakfast room with handy utility room off
- Delightful south facing garden with many established trees and flora and fauna
- · Council Tax band F