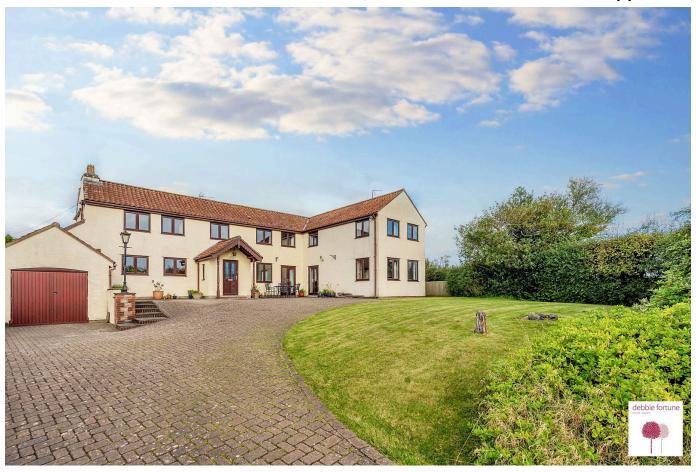

### **Butts Batch, Wrington**

Guide Price £795,000

CLICK HERE FOR VIRTUAL TOUR- An impressive four bedroom detached family home which in parts dates back to the early16th century, occupying a delightful edge of village position with glorious southerly views towards the Mendip Hills.

- Original part of the building dates back the 16th century
- Large sweeping driveway leading to generous parking and a large single garage
- Spacious kitchen/breakfast room with handy utility room off
- Delightful south facing garden with many established trees and flora and fauna
- · Council Tax band F